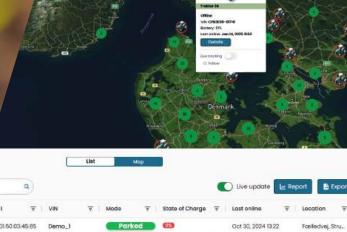

#### With CLARA Cloud, you get:

- An accessible fleet management platform with data collection and reporting
- · Simple operation and secure communication with machines
- · Real-time and historical position, direction, and speed data

- Notifications on operational disruptions, maintenance, and service intervals
- · Precise information on completed tasks
- Relevant data such as temperature, vibrations, and obstacles
- $\cdot\,$  Job reports with statistics on operating hours, estimated fuel savings, and CO  $_{\!2}$  reduction