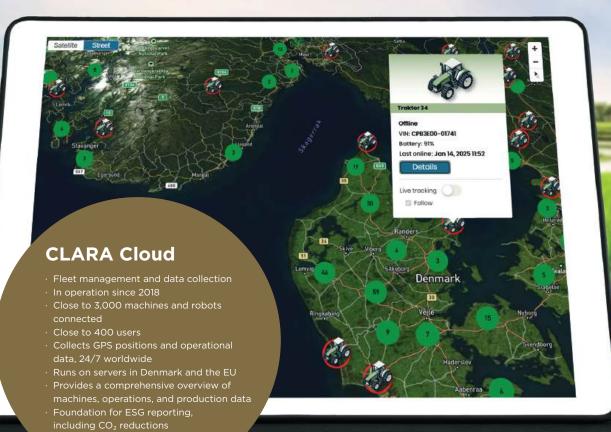

### **Overview and Precise Data**

Our tailored cloud solution is tested and proven in real-world conditions. The platform has been operational since 2018. Globally, we are rapidly approaching 400 users and 3,000 connected devices.

Avoid costly and risky development efforts. Our tailored cloud solution is tested and proven in real-world conditions. The platform has been operational since 2018. Globally, we are rapidly approaching 400 users and 3,000 connected devices. CLARA Cloud works – 24/7, all year round, in any weather.