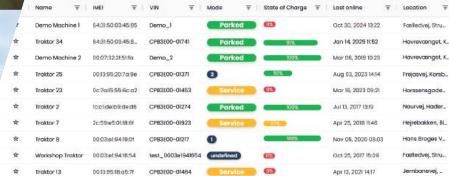

#### With CLARA Cloud, you get:

- An accessible fleet management platform with data collection and reporting
- · Simple operation and secure communication with machines
- · Real-time and historical position, direction, and speed data

- Notifications on operational disruptions, maintenance, and service intervals
- · Precise information on completed tasks
- Relevant data such as temperature, vibrations, and obstacles
- $\cdot\,$  Job reports with statistics on operating hours, estimated fuel savings, and CO  $_{\!2}$  reduction